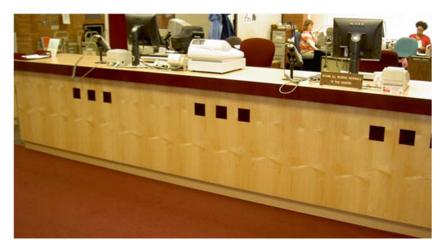

## SERVICE DESKS

Service desks may be the most visited area of the library. It services not only the patron but each and every member of the library staff as well. Mobility, flexibility, adaptability, functionality and aesthetics; today's service desks are expected to have it all.

Utilizing one of our manufacturers for a standard desk or one of our mill work facilities for a completely custom desk, both aesthetics and functionality are easily obtainable. This brochure offers a collection of photographs showing both standard and custom desks utilizing a variety of materials.