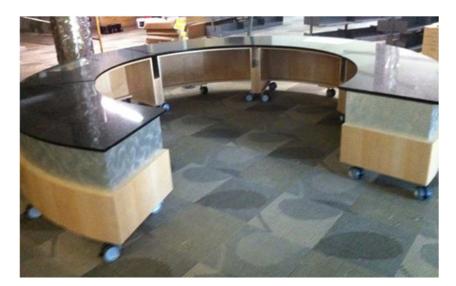

## SERVICE DESKS

Service desks may be the most visited area of the library. It services not only the patron but each and every member of the library staff as well. Mobility, flexibility, adaptability, functionality and aesthetics; today's service desks are expected to have it all.

Utilizing one of our manufacturers for a standard desk or one of our mill work facilities for a completely custom desk, both aesthetics and functionality are easily obtainable. This brochure offers a collection of photographs showing both standard and custom desks utilizing a variety of materials.