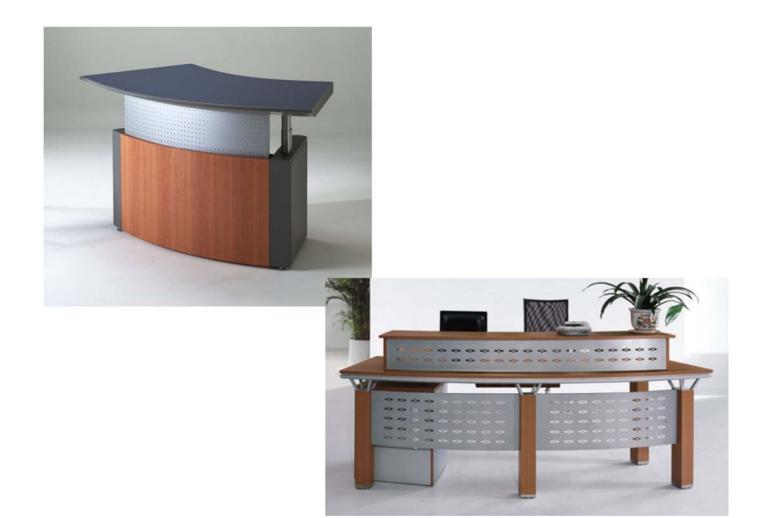

## SERVICE DESKS

Service desks may be the most visited area of the library. It services not only the patron but each and every member of the library staff as well. Mobility, flexibility, adaptability, functionality and aesthetics; today's service desks are expected to have it all.

Utilizing one of our manufacturers for a standard desk or one of our mill work facilities for a completely custom desk, both aesthetics and functionality are easily obtainable. This brochure offers a collection of photographs showing both standard and custom desks utilizing a variety of materials.