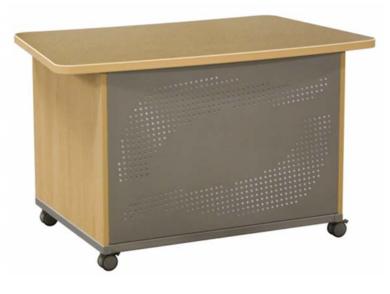

## SERVICE DESKS

Service desks may be the most visited area of the library. It services not only the patron but each and every member of the library staff as well. Mobility, flexibility, adaptability, functionality and aesthetics; today's service desks are expected to have it all.

Utilizing one of our manufacturers for a standard desk or one of our mill work facilities for a completely custom desk, both aesthetics and functionality are easily obtainable. This brochure offers a collection of photographs showing both standard and custom desks utilizing a variety of materials.