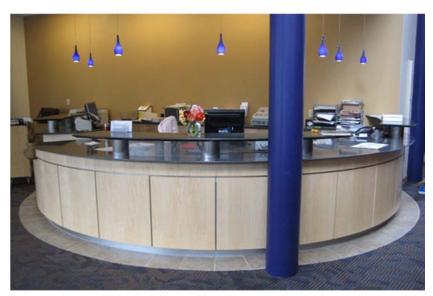

## SERVICE DESKS

Service desks may be the most visited area of the library. It services not only the patron but each and every member of the library staff as well. Mobility, flexibility, adaptability, functionality and aesthetics; today's service desks are expected to have it all.

Utilizing one of our manufacturers for a standard desk or one of our mill work facilities for a completely custom desk, both aesthetics and functionality are easily obtainable. This brochure offers a collection of photographs showing both standard and custom desks utilizing a variety of materials.