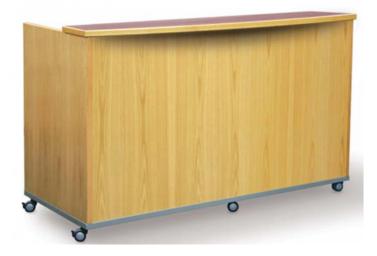

## SERVICE DESKS

Service desks may be the most visited area of the library. It services not only the patron but each and every member of the library staff as well. Mobility, flexibility, adaptability, functionality and aesthetics; today's service desks are expected to have it all.

Utilizing one of our manufacturers for a standard desk or one of our mill work facilities for a completely custom desk, both aesthetics and functionality are easily obtainable. This brochure offers a collection of photographs showing both standard and custom desks utilizing a variety of materials.