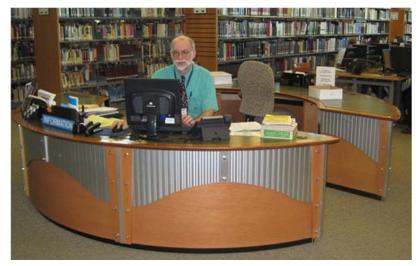

## SERVICE DESKS

Service desks may be the most visited area of the library. It services not only the patron but each and every member of the library staff as well. Mobility, flexibility, adaptability, functionality and aesthetics; today's service desks are expected to have it all.

Utilizing one of our manufacturers for a standard desk or one of our mill work facilities for a completely custom desk, both aesthetics and functionality are easily obtainable. This brochure offers a collection of photographs showing both standard and custom desks utilizing a variety of materials.