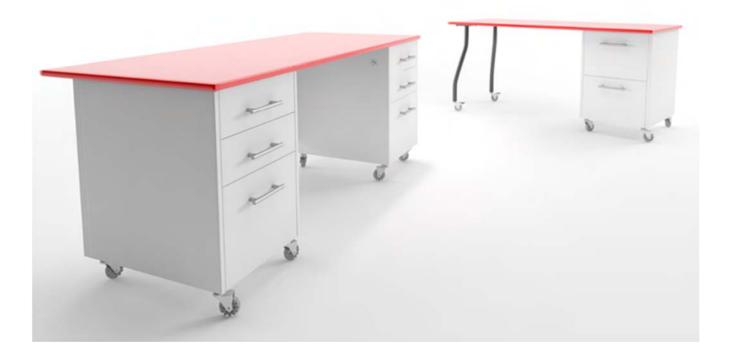

## SERVICE DESKS

Service desks may be the most visited area of the library. It services not only the patron but each and every member of the library staff as well. Mobility, flexibility, adaptability, functionality and aesthetics; today's service desks are expected to have it all.

Utilizing one of our manufacturers for a standard desk or one of our mill work facilities for a completely custom desk, both aesthetics and functionality are easily obtainable. This brochure offers a collection of photographs showing both standard and custom desks utilizing a variety of materials.