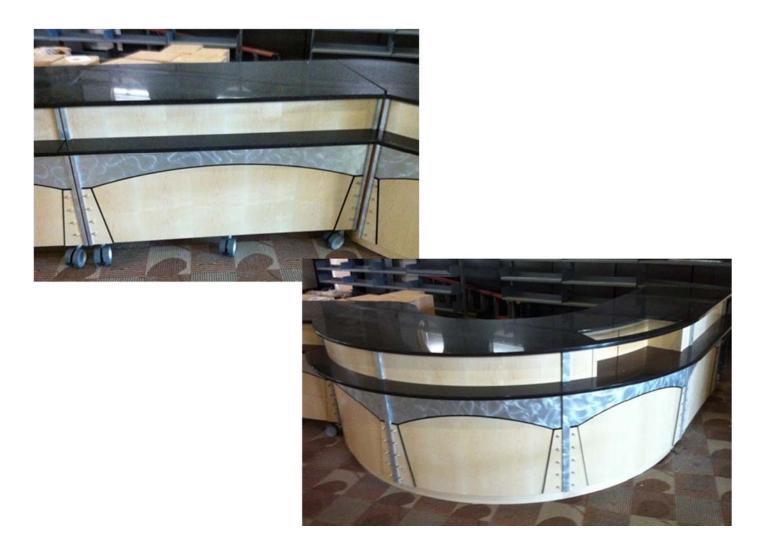

## SERVICE DESKS

Service desks may be the most visited area of the library. It services not only the patron but each and every member of the library staff as well. Mobility, flexibility, adaptability, functionality and aesthetics; today's service desks are expected to have it all.

Utilizing one of our manufacturers for a standard desk or one of our mill work facilities for a completely custom desk, both aesthetics and functionality are easily obtainable. This brochure offers a collection of photographs showing both standard and custom desks utilizing a variety of materials.