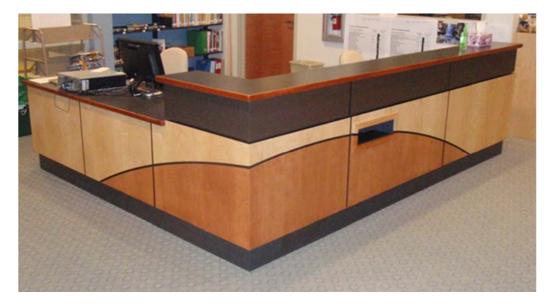

## SERVICE DESKS

Service desks may be the most visited area of the library. It services not only the patron but each and every member of the library staff as well. Mobility, flexibility, adaptability, functionality and aesthetics; today's service desks are expected to have it all.

Utilizing one of our manufacturers for a standard desk or one of our mill work facilities for a completely custom desk, both aesthetics and functionality are easily obtainable. This brochure offers a collection of photographs showing both standard and custom desks utilizing a variety of materials.