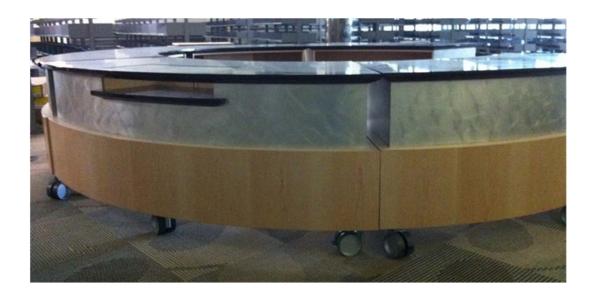

## SERVICE DESKS

Service desks may be the most visited area of the library. It services not only the patron but each and every member of the library staff as well. Mobility, flexibility, adaptability, functionality and aesthetics; today's service desks are expected to have it all.

Utilizing one of our manufacturers for a standard desk or one of our mill work facilities for a completely custom desk, both aesthetics and functionality are easily obtainable. This brochure offers a collection of photographs showing both standard and custom desks utilizing a variety of materials.