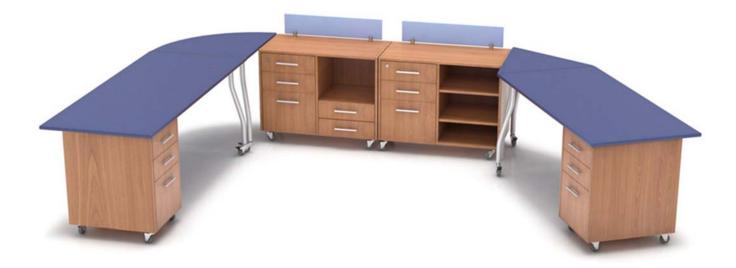

## SERVICE DESKS

Service desks may be the most visited area of the library. It services not only the patron but each and every member of the library staff as well. Mobility, flexibility, adaptability, functionality and aesthetics; today's service desks are expected to have it all.

Utilizing one of our manufacturers for a standard desk or one of our mill work facilities for a completely custom desk, both aesthetics and functionality are easily obtainable. This brochure offers a collection of photographs showing both standard and custom desks utilizing a variety of materials.