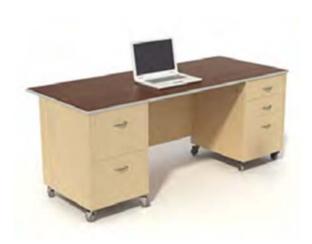

## SERVICE DESKS

Service desks may be the most visited area of the library. It services not only the patron but each and every member of the library staff as well. Mobility, flexibility, adaptability, functionality and aesthetics; today's service desks are expected to have it all.

Utilizing one of our manufacturers for a standard desk or one of our mill work facilities for a completely custom desk, both aesthetics and functionality are easily obtainable. This brochure offers a collection of photographs showing both standard and custom desks utilizing a variety of materials.