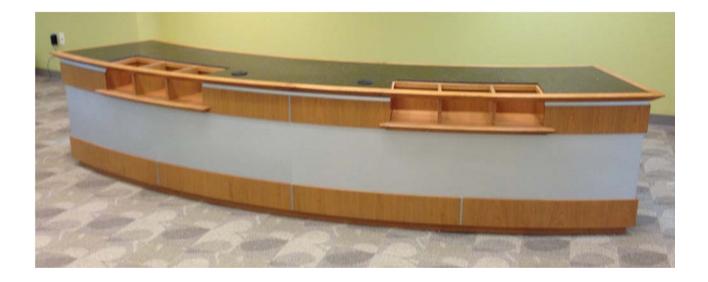

## SERVICE DESKS

Service desks may be the most visited area of the library. It services not only the patron but each and every member of the library staff as well. Mobility, flexibility, adaptability, functionality and aesthetics; today's service desks are expected to have it all.

Utilizing one of our manufacturers for a standard desk or one of our mill work facilities for a completely custom desk, both aesthetics and functionality are easily obtainable. This brochure offers a collection of photographs showing both standard and custom desks utilizing a variety of materials.