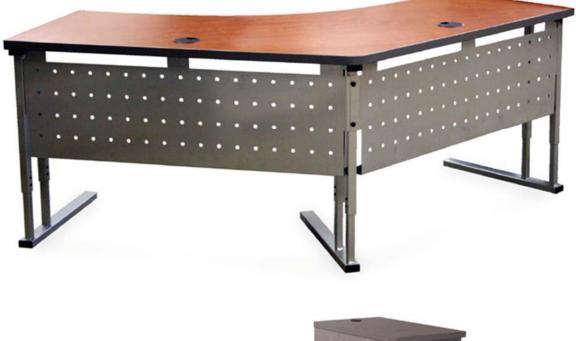

## SERVICE DESKS

Service desks may be the most visited area of the library. It services not only the patron but each and every member of the library staff as well. Mobility, flexibility, adaptability, functionality and aesthetics; today's service desks are expected to have it all.

Utilizing one of our manufacturers for a standard desk or one of our mill work facilities for a completely custom desk, both aesthetics and functionality are easily obtainable. This brochure offers a collection of photographs showing both standard and custom desks utilizing a variety of materials.