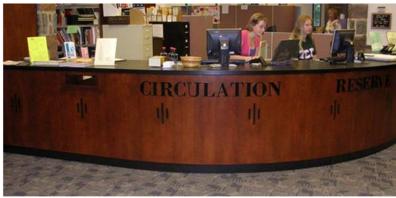

## SERVICE DESKS

Service desks may be the most visited area of the library. It services not only the patron but each and every member of the library staff as well. Mobility, flexibility, adaptability, functionality and aesthetics; today's service desks are expected to have it all.

Utilizing one of our manufacturers for a standard desk or one of our mill work facilities for a completely custom desk, both aesthetics and functionality are easily obtainable. This brochure offers a collection of photographs showing both standard and custom desks utilizing a variety of materials.