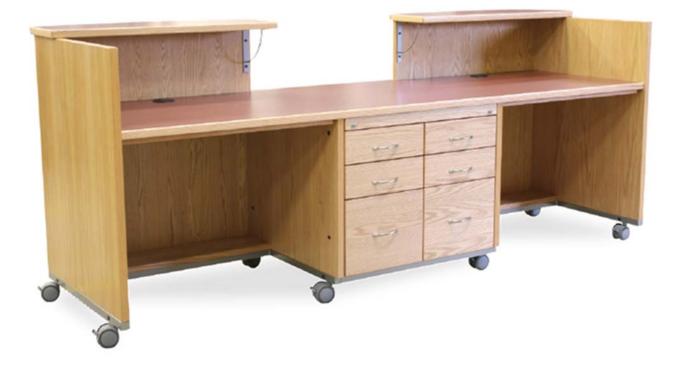

## SERVICE DESKS

Service desks may be the most visited area of the library. It services not only the patron but each and every member of the library staff as well. Mobility, flexibility, adaptability, functionality and aesthetics; today's service desks are expected to have it all.

Utilizing one of our manufacturers for a standard desk or one of our mill work facilities for a completely custom desk, both aesthetics and functionality are easily obtainable. This brochure offers a collection of photographs showing both standard and custom desks utilizing a variety of materials.