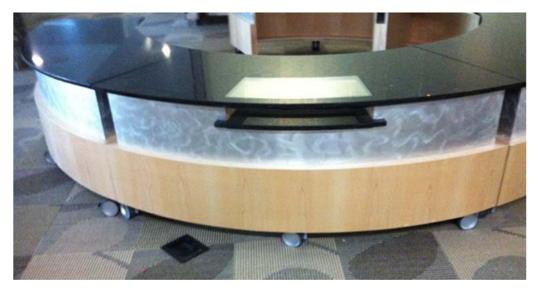

## SERVICE DESKS

Service desks may be the most visited area of the library. It services not only the patron but each and every member of the library staff as well. Mobility, flexibility, adaptability, functionality and aesthetics; today's service desks are expected to have it all.

Utilizing one of our manufacturers for a standard desk or one of our mill work facilities for a completely custom desk, both aesthetics and functionality are easily obtainable. This brochure offers a collection of photographs showing both standard and custom desks utilizing a variety of materials.