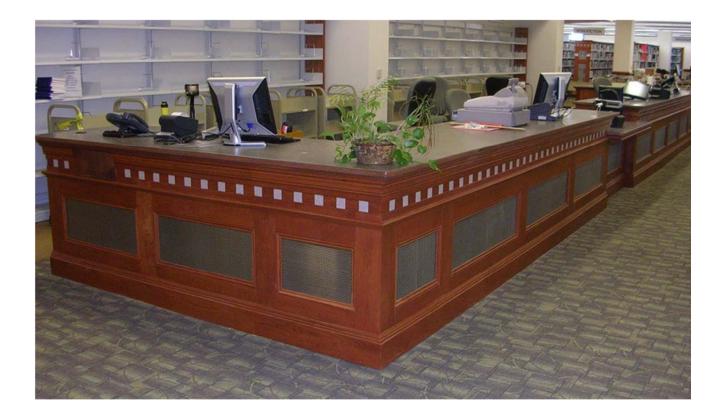

## SERVICE DESKS

Service desks may be the most visited area of the library. It services not only the patron but each and every member of the library staff as well. Mobility, flexibility, adaptability, functionality and aesthetics; today's service desks are expected to have it all.

Utilizing one of our manufacturers for a standard desk or one of our mill work facilities for a completely custom desk, both aesthetics and functionality are easily obtainable. This brochure offers a collection of photographs showing both standard and custom desks utilizing a variety of materials.