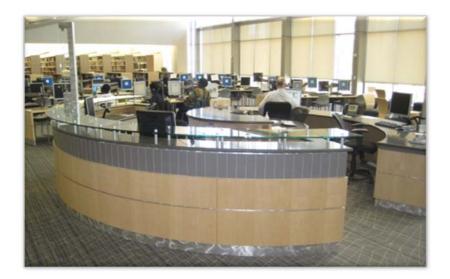

## SERVICE DESKS

Service desks may be the most visited area of the library. It services not only the patron but each and every member of the library staff as well. Mobility, flexibility, adaptability, functionality and aesthetics; today's service desks are expected to have it all.

Utilizing one of our manufacturers for a standard desk or one of our mill work facilities for a completely custom desk, both aesthetics and functionality are easily obtainable. This brochure offers a collection of photographs showing both standard and custom desks utilizing a variety of materials.