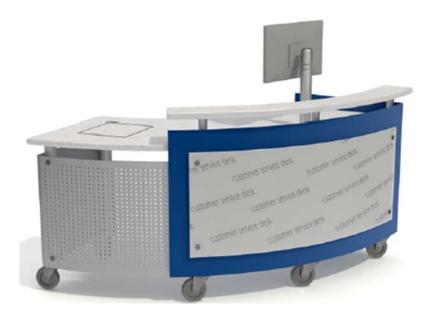

## SERVICE DESKS

Service desks may be the most visited area of the library. It services not only the patron but each and every member of the library staff as well. Mobility, flexibility, adaptability, functionality and aesthetics; today's service desks are expected to have it all.

Utilizing one of our manufacturers for a standard desk or one of our mill work facilities for a completely custom desk, both aesthetics and functionality are easily obtainable. This brochure offers a collection of photographs showing both standard and custom desks utilizing a variety of materials.

A J. P. Jay Associates representative can assist you with the layout of your desk and can provide 3D drawings to give you a good visual of what you're planning.