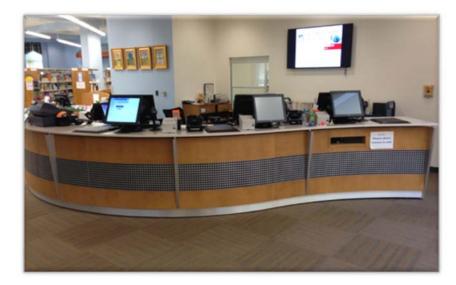

## SERVICE DESKS

Service desks may be the most visited area of the library. It services not only the patron but each and every member of the library staff as well. Mobility, flexibility, adaptability, functionality and aesthetics; today's service desks are expected to have it all.

Utilizing one of our manufacturers for a standard desk or one of our mill work facilities for a completely custom desk, both aesthetics and functionality are easily obtainable. This brochure offers a collection of photographs showing both standard and custom desks utilizing a variety of materials.