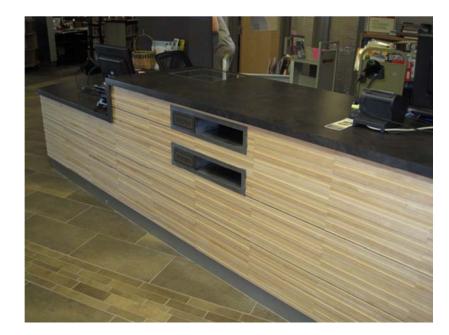

## SERVICE DESKS

Service desks may be the most visited area of the library. It services not only the patron but each and every member of the library staff as well. Mobility, flexibility, adaptability, functionality and aesthetics; today's service desks are expected to have it all.

Utilizing one of our manufacturers for a standard desk or one of our mill work facilities for a completely custom desk, both aesthetics and functionality are easily obtainable. This brochure offers a collection of photographs showing both standard and custom desks utilizing a variety of materials.