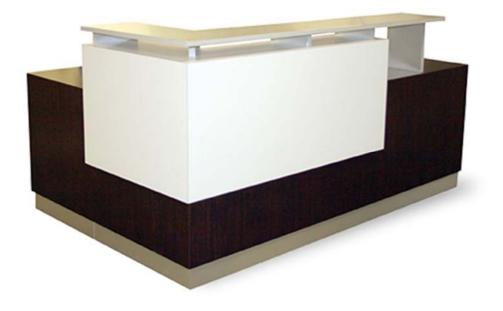

## SERVICE DESKS

Service desks may be the most visited area of the library. It services not only the patron but each and every member of the library staff as well. Mobility, flexibility, adaptability, functionality and aesthetics; today's service desks are expected to have it all.

Utilizing one of our manufacturers for a standard desk or one of our mill work facilities for a completely custom desk, both aesthetics and functionality are easily obtainable. This brochure offers a collection of photographs showing both standard and custom desks utilizing a variety of materials.