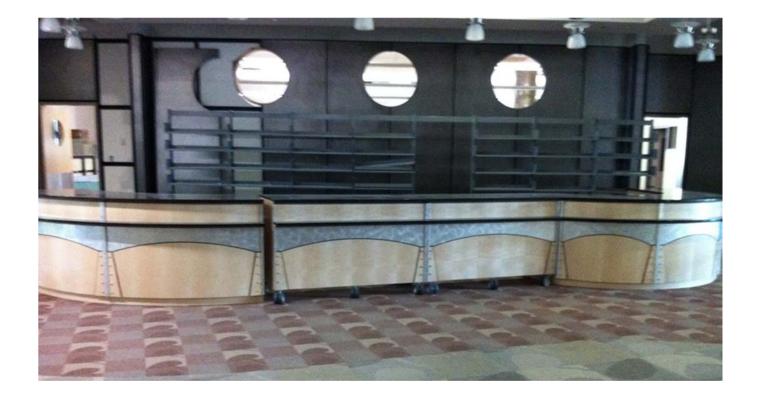

## SERVICE DESKS

Service desks may be the most visited area of the library. It services not only the patron but each and every member of the library staff as well. Mobility, flexibility, adaptability, functionality and aesthetics; today's service desks are expected to have it all.

Utilizing one of our manufacturers for a standard desk or one of our mill work facilities for a completely custom desk, both aesthetics and functionality are easily obtainable. This brochure offers a collection of photographs showing both standard and custom desks utilizing a variety of materials.