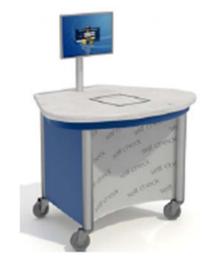

## SERVICE DESKS

Service desks may be the most visited area of the library. It services not only the patron but each and every member of the library staff as well. Mobility, flexibility, adaptability, functionality and aesthetics; today's service desks are expected to have it all.

Utilizing one of our manufacturers for a standard desk or one of our mill work facilities for a completely custom desk, both aesthetics and functionality are easily obtainable. This brochure offers a collection of photographs showing both standard and custom desks utilizing a variety of materials.