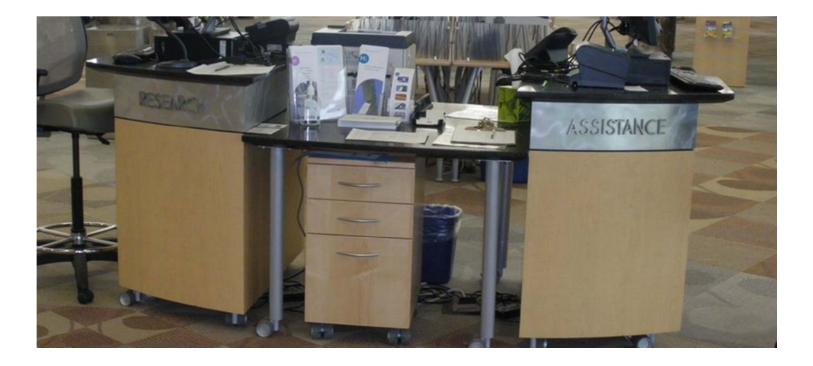

## SERVICE DESKS

Service desks may be the most visited area of the library. It services not only the patron but each and every member of the library staff as well. Mobility, flexibility, adaptability, functionality and aesthetics; today's service desks are expected to have it all.

Utilizing one of our manufacturers for a standard desk or one of our mill work facilities for a completely custom desk, both aesthetics and functionality are easily obtainable. This brochure offers a collection of photographs showing both standard and custom desks utilizing a variety of materials.