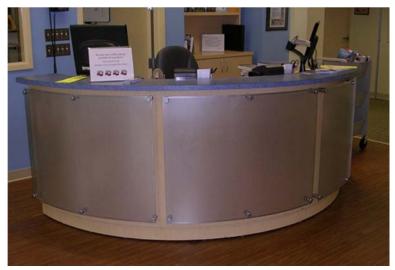

## SERVICE DESKS

Service desks may be the most visited area of the library. It services not only the patron but each and every member of the library staff as well. Mobility, flexibility, adaptability, functionality and aesthetics; today's service desks are expected to have it all.

Utilizing one of our manufacturers for a standard desk or one of our mill work facilities for a completely custom desk, both aesthetics and functionality are easily obtainable. This brochure offers a collection of photographs showing both standard and custom desks utilizing a variety of materials.