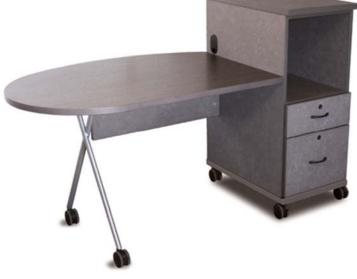

## SERVICE DESKS

Service desks may be the most visited area of the library. It services not only the patron but each and every member of the library staff as well. Mobility, flexibility, adaptability, functionality and aesthetics; today's service desks are expected to have it all.

Utilizing one of our manufacturers for a standard desk or one of our mill work facilities for a completely custom desk, both aesthetics and functionality are easily obtainable. This brochure offers a collection of photographs showing both standard and custom desks utilizing a variety of materials.