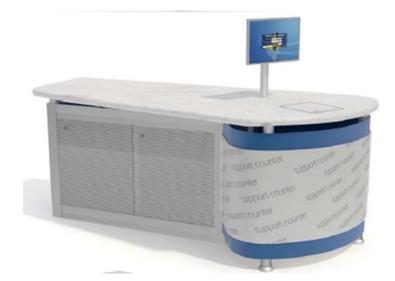

## SERVICE DESKS

Service desks may be the most visited area of the library. It services not only the patron but each and every member of the library staff as well. Mobility, flexibility, adaptability, functionality and aesthetics; today's service desks are expected to have it all.

Utilizing one of our manufacturers for a standard desk or one of our mill work facilities for a completely custom desk, both aesthetics and functionality are easily obtainable. This brochure offers a collection of photographs showing both standard and custom desks utilizing a variety of materials.

A J. P. Jay Associates representative can assist you with the layout of your desk and can provide 3D drawings to give you a good visual of what you're planning.